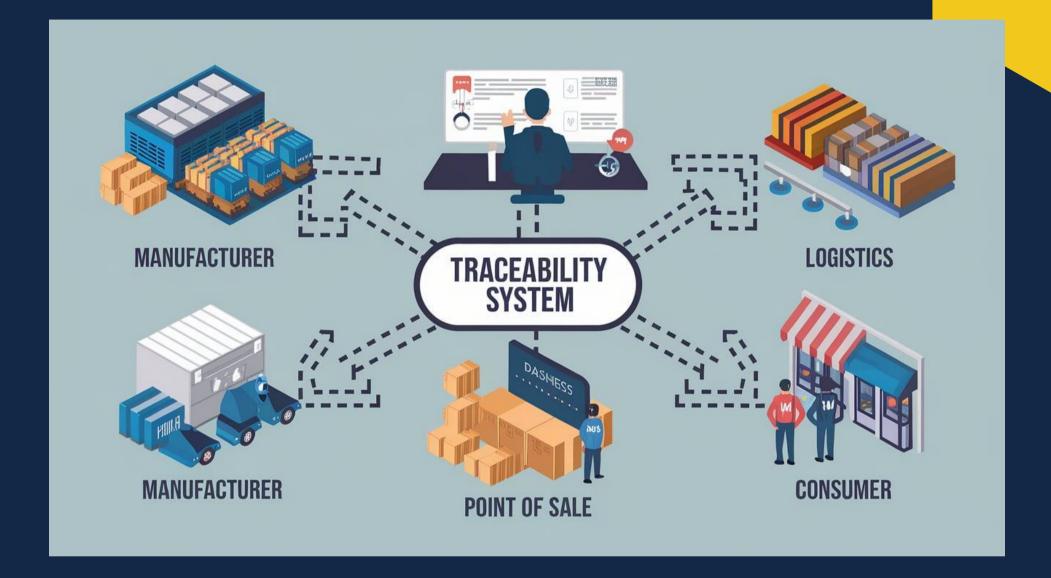

**Traceability Solutions** 

Our traceability solutions enable you to track the history of an object from manufacturing to its point of use. This system provides producers, distributors, and consumers with visibility into the source and chain of custody of products, ingredients, and materials.