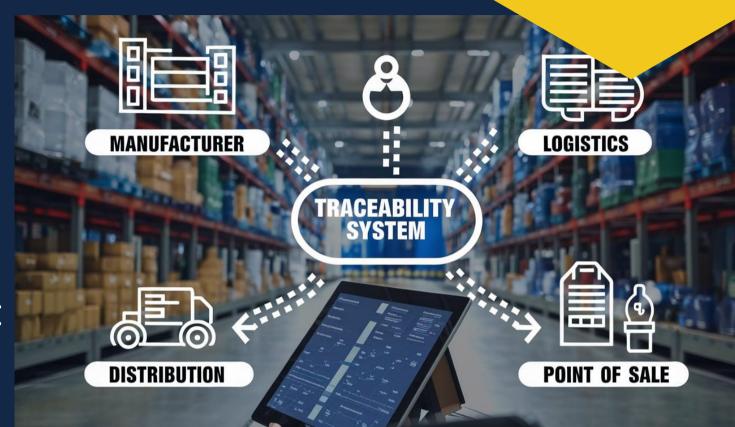

**Traceability Solutions** 

Our traceability solutions enable you to track the history of an object from manufacturing to its point of use. This system provides producers, distributors, and consumers with visibility into the source and chain of custody of products, ingredients, and materials.