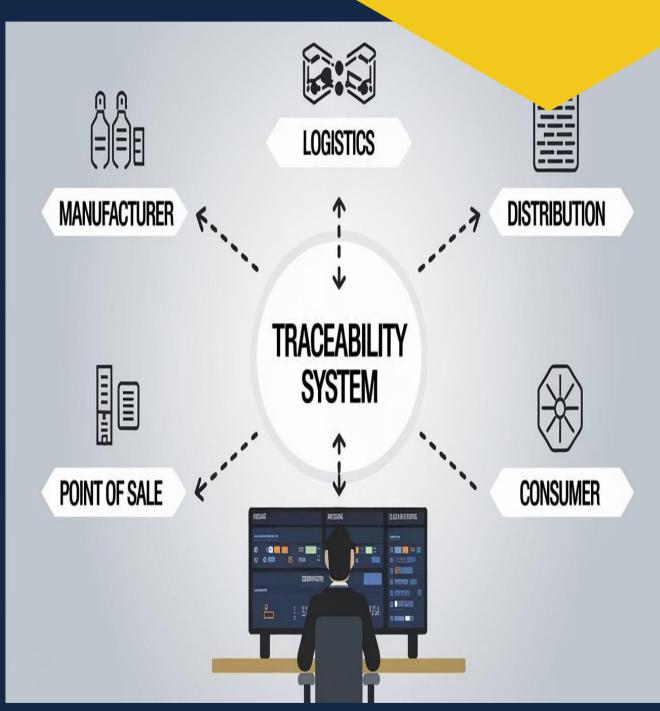

**Traceability Solutions** 

Our traceability solutions enable you to track the history of an object from manufacturing to its point of use. This system provides producers, distributors, and consumers with visibility into the source and chain of custody of products, ingredients, and materials.